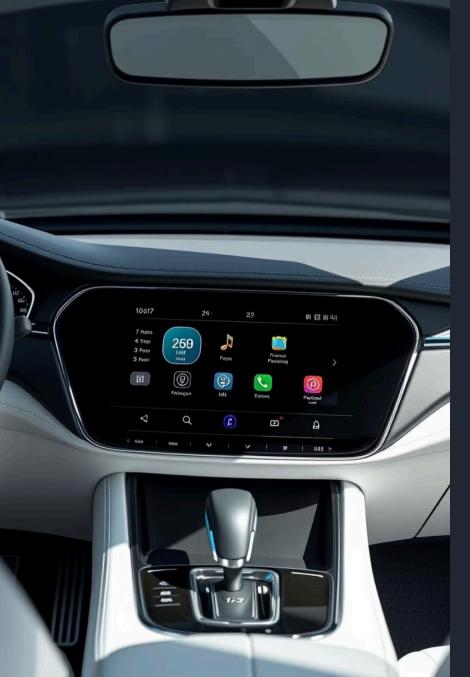

# Technology & Connectivity

Wi-Fi Hotspot

Stay connected on the go

Smartphone Sync

Apple CarPlay and Android Auto

Bluetooth Audio

Seamless wireless music streaming

**GPS Navigation** 

Real-time route guidance