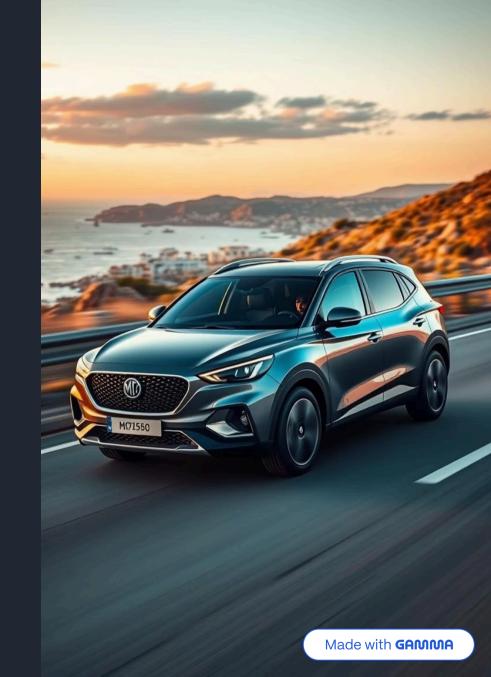

## Performance Insights

1

**Instant Torque** 

Accelerates from 0 to 60 mph in 7 seconds

2

Regenerative Braking

Enhances energy efficiency

3

Handling

Responsive steering and smooth ride