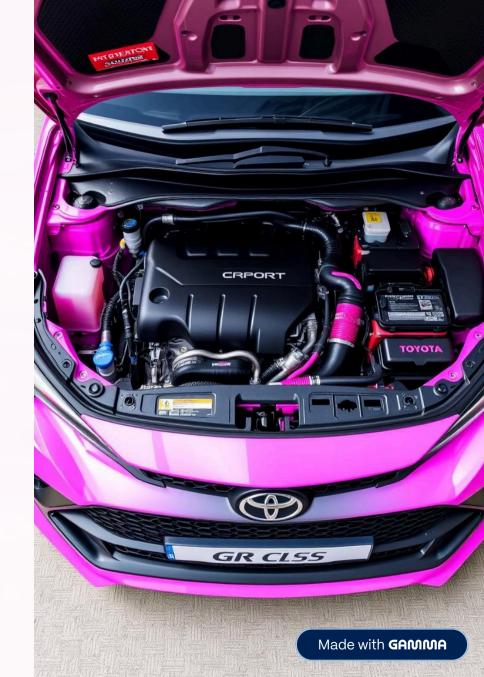

# Engine and Performance Upgrades

#### **Enhanced Powertrain**

Optional turbocharged engine boosts horsepower for spirited driving.

## Optimized Engine Efficiency

Tuned for a balance of performance and fuel economy.