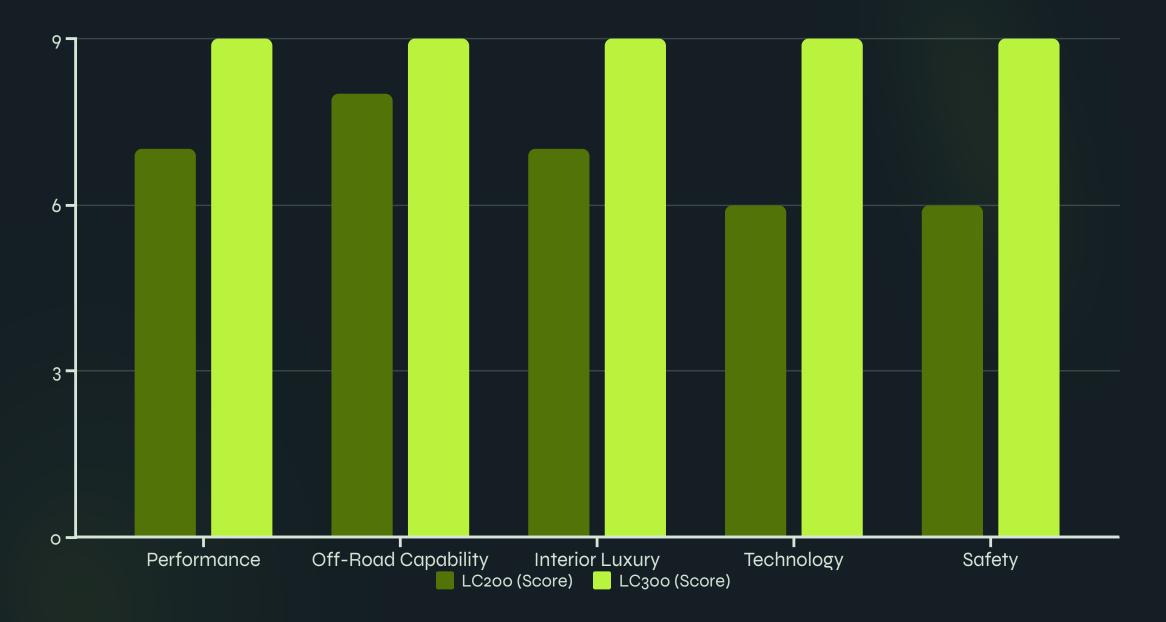

## LC300 vs. Previous Gen: Key Upgrades

The Land Cruiser 300 significantly upgrades performance, luxury, and technology.